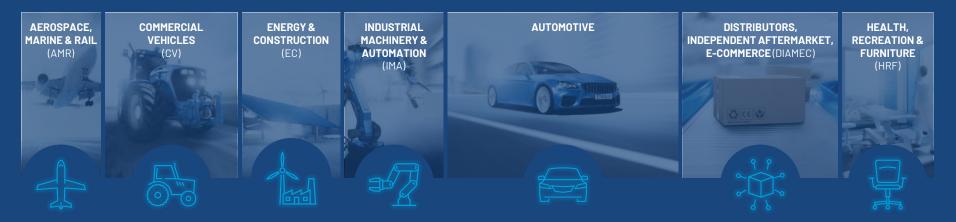

wth</b> : revenue CAGR (2011-<br>2024) of 9.3% with solid double-digit adj. EBIT margins<br><b>Strong cash flow generation</b> and returns on invested capital<br>Proven ability to execute <b>value accretive acquisitions</b>                                                                              |  |
|       | GROWTH<br>OUTLOOK                     | <ul> <li>Excellent growth outlook driven by new applications of existing products, innovation and current mega trends, e.g.</li> <li>increasing demand for comfort and convenience,</li> <li>increasing health and safety standards,</li> <li>increasing demand for automation (as a result of demographic change, labor shortages, as well as reshoring)</li> </ul> |  |

STABILUS



#### A WIDE RANGE OF MOTION CONTROL SOLUTIONS FOR 7 MARKET SEGMENTS



## IN THE REGION FOR THE REGION – LOCAL FOR LOCAL

#### STABILUS



| ARG Buenos Aires | USA Farmington Hills | USA Mt. Juliet              | USA Wheeling |
|------------------|----------------------|-----------------------------|--------------|
| BRA Itajuba      | USA Gastonia         | USA Red Wing                |              |
| MEX Ramos Arizpe | USA Lynnwood         | <b>USA</b> Sterling Heights |              |
| USA Auburn Hills | USA Miamisburg       | USA Stoughton               |              |



| FRA Sainte-Florine | GER Eschbach   | IT Pinerolo   | ESP Derio   | GBR Wolverha |
|--------------------|----------------|---------------|-------------|--------------|
| FRA Poissy         | GER Koblenz    | IT Rivoli     | TUR Bursa   |              |
| GER Aichwald       | GER