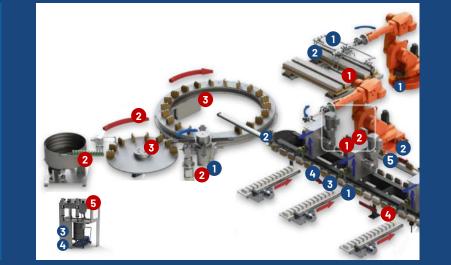

#### **EXAMPLE OF AN AUTOMATED PRODUCTION LINE**

**2** Grippers

**3** Indexers

**4** Conveyors

#### **5** Containment solutions

- 1 Shock absorbers
- 2 Safety dampers
- **3** Gas springs
- 4 Vibration isolation
- **5** Industrial Powerise

Stabilus Group offers a unique and very broad portfolio of motion control solutions for customers in the industrial machinery & automation sector.