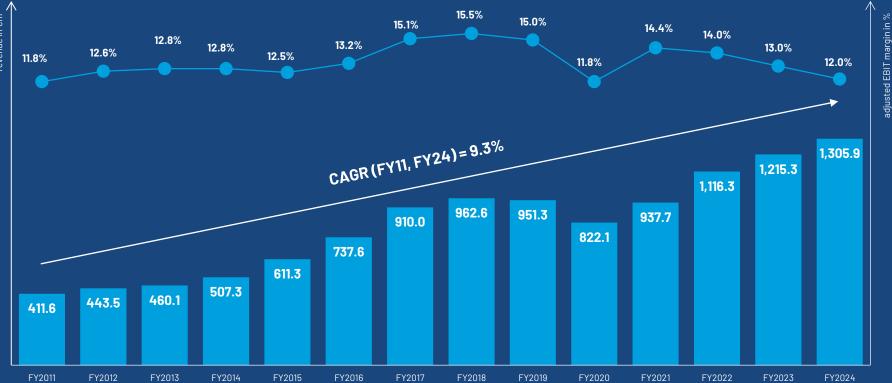

L POWERISE®: APPLICATION EXAMPLES IN AEROSPACE, MARINE & RAIL AND COMMERCIAL VEHICLES





## INDUSTRIAL POWERISE®: APPLICATION EXAMPLES IN ENERGY & CONSTRUCTION / URBAN LIFE





## **PROVIDING SUBSYSTEMS FOR SIDE DOOR ACTUATION**



## ſſſ

STABILUS

ACTIVE HOLDING

## STABILUS PRODUCTS IN AUTOMATED PRODUCTION LINES

#### STABILUS

#### **EXAMPLE OF AN AUTOMATED PRODUCTION LINE**



**2** Grippers

**3** Indexers

**4** Conveyors

#### **5** Containment solutions



- 1 Shock absorbers
- 2 Safety dampers
- **3** Gas springs
- 4 Vibration isolation
- **5** Industrial Powerise



Stabilus Group offers a unique and very broad portfolio of motion control solutions for customers in the industrial machinery & automation sector.

## STRONG TRACK RECORD OF SUSTAINABLE AND **PROFITABLE GROWTH**



#### STABILUS

## SUCCESSFUL M&A TRACK RECORD SINCE IPO IN 2014

### PROVEN ABILITY TO EXECUTE VALUE ACCRETIVE ACQUISITIONS



STABILUS

### STABILUS LONG-TERM STRATEGY



## MOTION ECOSYSTEM AND STABILUS INNOVATION TREE

STABILUS

### PLENTY OF ROOM TO GROW WITH SMART MOTION CONTROL



### MOTION ECOSYSTEM MANAGER

#### STABILUS

## We strive to be the industry's leading motion ecosystem manager –

the first choice for world-class motion control solutions.



### STABILUS ESG STRATEGY

#### STABILUS



## INCREASING DEMAND FOR SAFETY, COMFORT, AUTOMATION STABILUS

#### LABOR SHORTAGES

INDUSTRIAL RESHORING

4

WORK SAFETY AND COMFORT



Source: IMF World Economic Outlook et al.

- > Economic growth requires higher production capacity.
- > Labor shortages, driven by demographic change, l