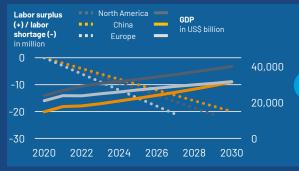

## INCREASING DEMAND FOR SAFETY, COMFORT, AUTOMATION STABILUS

#### LABOR SHORTAGES

INDUSTRIAL RESHORING

4

WORK SAFETY AND COMFORT

Source: IMF World Economic Outlook et al.

- > Economic growth requires higher production capacity.
- > Labor shortages, driven by demographic change, limit production capacity and economic growth.

- > Current geopolitical situation necessitates balanced production footprint.
- Industrial reshoring brings manufacturing back to high-cost countries.

- Demand for safe and ergonomic working environment continues to increase.
- > Workers prefer physically less strenuous jobs.

As a result, intelligent motion control and automation is required to offset labor shortages, to ensure competitiveness and to perform physically demanding tasks.